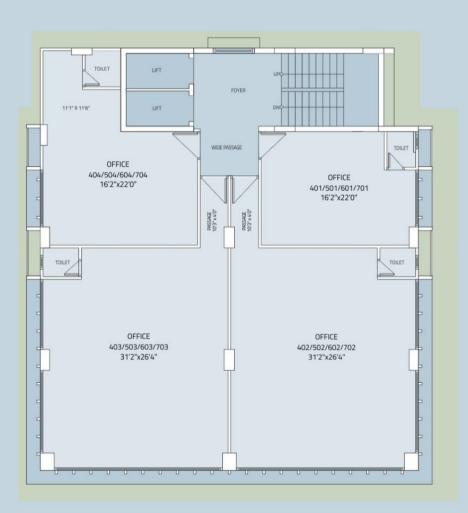

## ANIKEDHYA INFRAPROJECTS PRIVATE LIMITED.

RERA NUMBER:

PR/GJ/AHMEDABAD/AHMEDABAD CITY/AUDA/CAA07680/121120 RERA WEBSITE: gujrera.gujarat.gov.in



People create their own success by learning what they need to learn and then by practicing it until they become proficient at it.

\*Brian Tracy

So we are creating...



Commercial & Corporate Spaces















120 FEET WIDE ROAD

SO FEET WIDE ROAD







SO FEET WIDE ROAD



120 FEET WIDE ROAD 120 FEET WIDE ROAD





24 HRS CCTV



HIGH SPEED **ELEVATORS** 



**GROUND & BASEMENT** PARKING SPACE

#### SPECIFICATIONS:

Earthquake resistance RCC structure. | Internal plaster with birla white putty. External wall with texture paint and glass cladding. | Sanitary ware of cera/Jaquar or equivalent brand. CP fittings of cera/jaquar or equivalent brand. | Concealed toilet fittings of astral/dutron or equivalent brand. Concealed wiring with adequate and standard electrical fittings. | Premium quality vitrified tiles in all shops and offices. | Non slippery tiles in toilet flooring. | Premium quality decorative dado tiles upto slab level in toilet. | Single basement & ground floor parking space. | 24 hrs security with CCTV monitoring. Fire protection as per norms. |