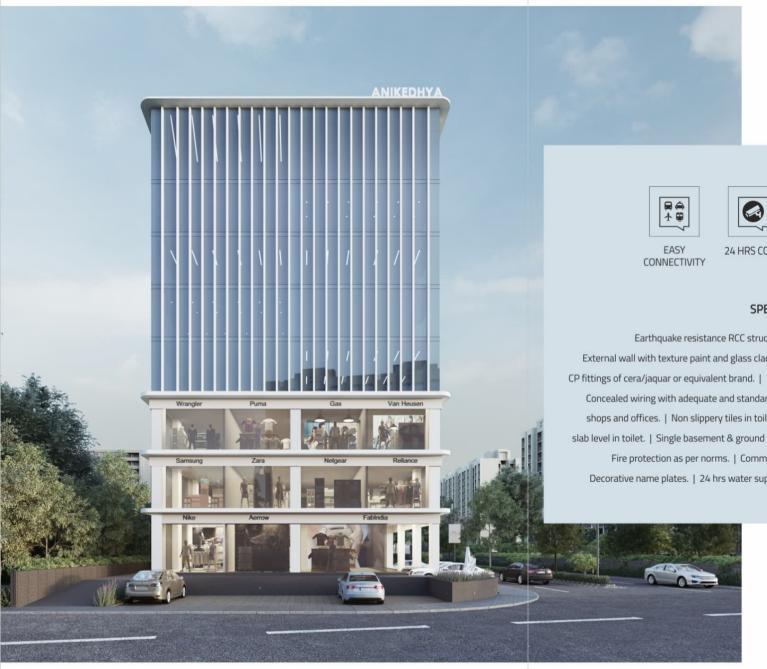

\*Brian Tracy

So we are creating...

Commercial & Corporate Spaces

120 FEET WIDE ROAD

SO FEET WIDE ROAD

SO FEET WIDE ROAD

120 FEET WIDE ROAD 120 FEET WIDE ROAD

24 HRS CCTV

HIGH SPEED **ELEVATORS** 

**GROUND & BASEMENT** PARKING SPACE

#### SPECIFICATIONS:

Earthquake resistance RCC structure. | Internal plaster with birla white putty. External wall with texture paint and glass cladding. | Sanitary ware of cera/Jaquar or equivalent brand. CP fittings of cera/jaquar or equivalent brand. | Concealed toilet fittings of astral/dutron or equivalent brand. Concealed wiring with adequate and standard electrical fittings. | Premium quality vitrified tiles in all shops and offices. | Non slippery tiles in toilet flooring. | Premium quality decorative dado tiles upto slab level in toilet. | Single basement & ground floor parking space. | 24 hrs security with CCTV monitoring. Fire protection as per norms. | Common toilet facility. | Contemporary elevation design. Decorative name plates. | 24 hrs water supply. | 2 high speed elevators. | Provision for letter box.