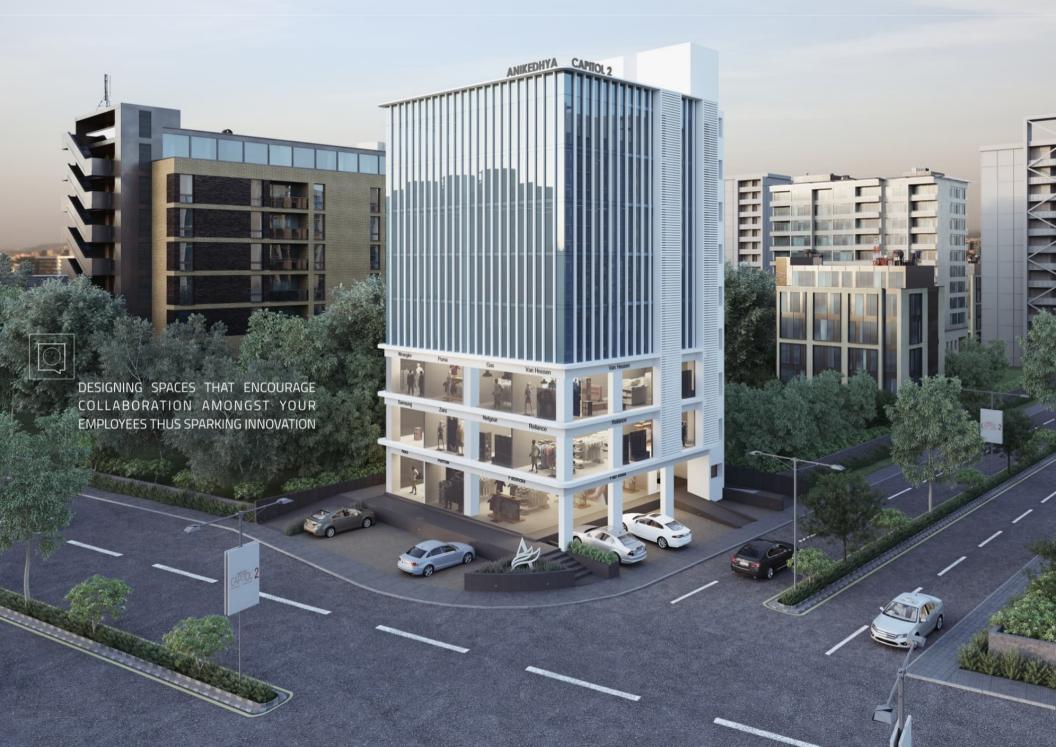

\*Brian Tracy

So we are creating...

Commercial & Corporate Spaces

120 FEET WIDE ROAD

SO FEET WIDE ROAD

SO FEET WIDE ROAD

120 FEET WIDE ROAD 120 FEET WIDE ROAD

24 HRS CCTV

HIGH SPEED **ELEVATORS** 

**GROUND & BASEMENT** PARKING SPACE

#### SPECIFICATIONS:

Earthquake resistance RCC structure. | Internal plaster with birla white putty. External wall with texture paint and glass cladding. | Sanitary ware of cera/Jaquar or equivalent brand. CP fittings of cera/jaquar or equivalent brand. | Concealed toilet fittings of astral/dutron or equivalent brand. Concealed wiring with adequate and standard electrical fittings. | Premium quality vitrified tiles in all shops and offices. | Non slippery tiles in toilet flooring. | Premium quality decorative dado tiles upto slab level in toilet. | Single basement & ground floor parking space. | 24 hrs security with CCTV monitoring. Fire protection as per norms. | Common toilet facility. | Contemporary elevation design. Decorative name plates. | 24 hrs water supply. | 2 high speed elevators. | Provision for letter box.