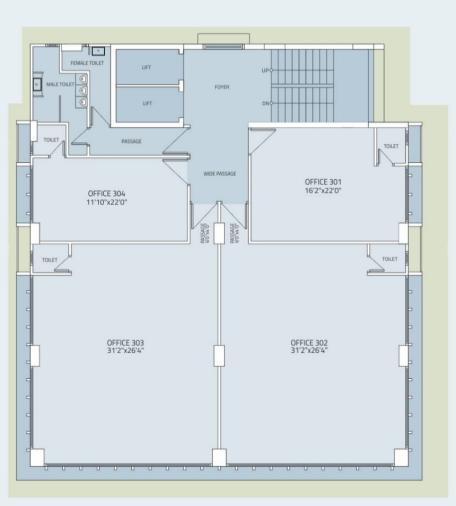

## ANIKEDHYA INFRAPROJECTS PRIVATE LIMITED.

RERA NUMBER:

PR/GJ/AHMEDABAD/AHMEDABAD CITY/AUDA/CAA07680/121120 RERA WEBSITE: gujrera.gujarat.gov.in



People create their own success by learning what they need to learn and then by practicing it until they become proficient at it.

\*Brian Tracy

So we are creating...



Commercial & Corporate Spaces















120 FEET WIDE ROAD

SO FEET WIDE ROAD







SO FEET WIDE ROAD



120 FEET WIDE ROAD 120 FEET WIDE ROAD





24 HRS CCTV



HIGH SPEED **ELEVATORS** 



**GROUND & BASEMENT** PARKING SPACE

#### SPECIFICATIONS:

Earthquake resistance RCC structure. | Internal plaster with birla white putty. External wall with texture paint and glass cladding. | Sanitary ware of cera/Jaquar or equivalent brand. CP fittings of cera/jaquar or equivalent brand. | Concealed toilet fittings of astral/dutron or equivalent brand. Concealed wiring with adequate and standard electrical fittings. | Premium quality vitrified tiles in all shops and offices. | Non slippery tiles in toilet flooring. | Premium quality decorative dado tiles upto slab level in toilet. | Single basement & ground floor parking space. | 24 hrs security with CCTV monitoring. Fire protec