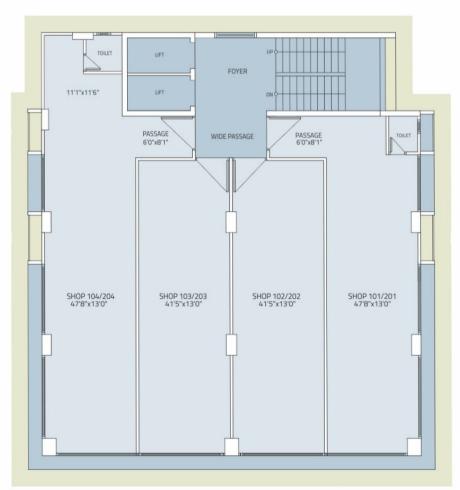

## ANIKEDHYA INFRAPROJECTS PRIVATE LIMITED.

RERA NUMBER:

PR/GJ/AHMEDABAD/AHMEDABAD CITY/AUDA/CAA07680/121120 RERA WEBSITE: gujrera.gujarat.gov.in



People create their own success by learning what they need to learn and then by practicing it until they become proficient at it.

\*Brian Tracy

So we are creating...



Commercial & Corporate Spaces















120 FEET WIDE ROAD

SO FEET WIDE ROAD







SO FEET WIDE ROAD



120 FEET WIDE ROAD 120 FEET WIDE ROAD





24 HRS CCTV



HIGH SPEED **ELEVATORS** 



**GROUND & BASEMENT** PARKING SPACE

#### SPECIFICATIONS:

Earthquake resistance RCC structure. | Internal plaster with birla white putty. External wall with texture paint and glass cladding. | Sanitary ware of cera/Jaquar or equivalent brand. CP fittings of cera/jaquar or equivalent brand. | Concealed toilet fittings of astral/dutron or equivalent brand. Concealed wiring with adequate and standard electrical fittings. | Premium quality vitrified tiles in all shops and offices. | Non slippery tiles in toilet flooring. | Premium quality decorative dado tiles upto slab level in toilet. | Single basement & ground floor parking space. | 24 h